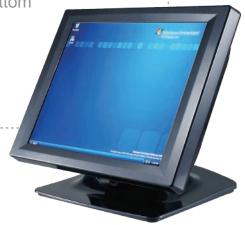

## RM Series

## The Best Touch Solution

RM-150

| MODEL Specification   | RM-150                                                                                                                                                            |
|-----------------------|-------------------------------------------------------------------------------------------------------------------------------------------------------------------|
| Display Type          | Active Matrix TFT LCD                                                                                                                                             |
| LCD Size              | 15"                                                                                                                                                               |
| Display Area (mm)     | 340 (W) x<br>228 (H)                                                                                                                                              |
| Max. Resolution       | 1024 x 768                                                                                                                                                        |
| Colors                | 16.7 million                                                                                                                                                      |
| Brightness            | 250 cd/m²<br>(Typ.)                                                                                                                                               |
| Contrast Ratio        | 300~400 : 1                                                                                                                                                       |
| Input Connector       | D-SUB 15 PIN Female / 24 PIN DVI                                                                                                                                  |
| Power Supply          | 12V / 3A External Power Adapter                                                                                                                                   |
| Color                 | Black Color                                                                                                                                                       |
| Dimension (W x H x D) | 380x302x216mm                                                                                                                                                     |
| Temperature           | Operation: 0°C ~ 40°C (Environment)                                                                                                                               |
| Humidity              | 10% ~ 90%                                                                                                                                                         |
| Touch Panel           | 5-wire Resistive Touch Panel (Optional: Capacitive, SAW and IR touch panel)                                                                                       |
| Optional Device       | VFD Customer Display, MSR Card Reader, Fingerprint Scanner, 3-in-1 MSR+Smartcard+i-Button Reader Second 10.4"/12"/15"/17" LCD Screen with or without Touch Screen |