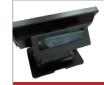

Triple Track Magnetic Stripe Reader for membership management or operator identification

Second Display can be integrated to the back side of the system.

Customer Display VFD type (2X20) VFD Customer Display can be integrated to the back side of the system