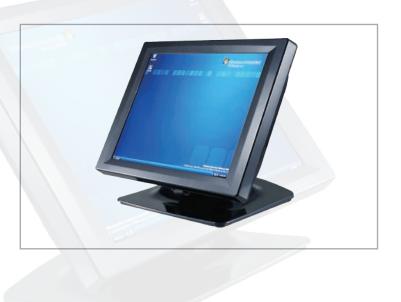

## The Best Touch Solution

RM-150

| MODEL Specification   | RM-150                                                                                                                                                            |
|-----------------------|-------------------------------------------------------------------------------------------------------------------------------------------------------------------|
| Display Type          | Active Matrix TFT LCD                                                                                                                                             |
| LCD Size              | 15"                                                                                                                                                               |
| Display Area (mm)     | 340 (W) x<br>228 (H)                                                                                                                                              |
| Max. Resolution       | 1024 x 768                                                                                                                                                        |
| Colors                | 16.7 million                                                                                                                                                      |
| Brightness            | 250 cd/m²<br>(Typ.)                                                                                                                                               |
| Contrast Ratio        | 300~400 : 1                                                                                                                                                       |
| Input Connector       | D-SUB 15 PIN Female / 24 PIN DVI                                                                                                                                  |
| Power Supply          | 12V / 3A External Power Adapter                                                                                                                                   |
| Color                 | Black Color                                                                                                                                                       |
| Dimension (W x H x D) | 380x302x216mm                                                                                                                                                     |
| Temperature           | Operation: 0°C ~ 40°C (Environment)                                                                                                                               |
| Humidity              | 10% ~ 90%                                                                                                                                                         |
| Touch Panel           | 5-wire Resistive Touch Panel (Optional: Capacitive, SAW and IR touch panel)                                                                                       |
| Optional Device       | VFD Customer Display, MSR Card Reader, Fingerprint Scanner, 3-in-1 MSR+Smartcard+i-Button Reader Second 10.4"/12"/15"/17" LCD Screen with or without Touch Screen |